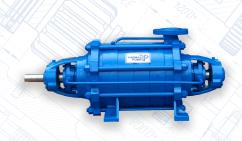

ICE** 

## HIGH PRESSURE PITOT TUBE PUMPS



TGTO



TGTO-XD



#### **FULL SYSTEM DESIGN & FABRICATION**

\* This T-GTO pump system is for a large food processing facility. It is designed to provided 528 GPM @ 900 PSI with capabilities to expand up to 900 GPM @ 900 PSI.





120 INDUSTRIAL DR. SLIDELL, LA 70460



# 24/7 XCHANGE PROGRAM

MINIMIZE DOWN TIME MAXIMIZE PRODUCTION

T-GTO pumps and systems as well as competitive brands are backed by a guaranteed 24-hour pumps replacement in the event of any malfunction.



WE SHIP A PUMP WITHIN 24 HOURS UPON RECEIPT OF YOUR ORDER.



YOU SEND IN BROKEN PUMP FOR EVALUATION.



REPAIR REPORT GENERATED & RETURNED TO CUSTOMER.



PAY ONLY FOR DAMAGED PARTS: WILL NOT EXCEED 80% PUMP COST.



**T-VAC** VACUUM PUMP

**T-JET CENTRIFUGAL & FLOW** 







### **PROCESS PUMPS**





















# WE'VE TESTED, SELECTED, AND TRUST OUR BRAND PARTNERS