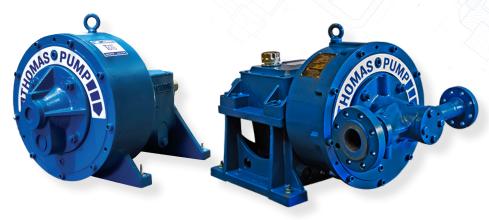

24/7 XCHANGE

MANUFACTURING

SYSTEM DESIGN

**REPAIRS & SERVICE** 

## HIGH PRESSURE PITOT TUBE PUMPS



TGTO



TGTO-XD



#### **FULL SYSTEM DESIGN & FABRICATION**

\* This T-GTO pump system is for a large food processing facility. It is designed to provided 528 GPM @ 900 PSI with capabilities to expand up to 900 GPM @ 900 PSI.





120 INDUSTRIAL DR. SLIDELL, LA 70460



# 24/7 XCHANGE PROGRAM

MINIMIZE DOWN TIME MAXIMIZE PRODUCTION

T-GTO pumps and systems as well as competitive brands are backed by a guaranteed 24-hour pumps replacement in the event of any malfunction.



WE SHIP A PUMP WITHIN 24 HOURS UPON RECEIPT OF YOUR ORDER.



YOU SEND IN BROKEN PUMP FOR EVALUATION.



REPAIR REPORT GENERATED & RETURNED TO CUSTOMER.



PAY ONLY FOR DAMAGED PARTS: WILL NOT EXCEED 80% PUMP COST.



**T-VAC** VACUUM PUMP

**T-JET CENTRIFUGAL & FLOW** 







### **PROCESS PUMPS**