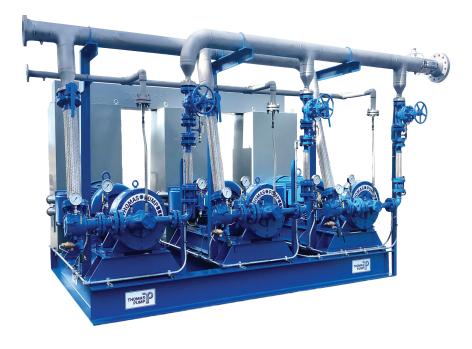

#### **FULL SYSTEM DESIGN & FABRICATION**

\* This T-GTO pump system is for a large food processing facility. It is designed to provided 528 GPM @ 900 PSI with capabilities to expand up to 900 GPM @ 900 PSI.